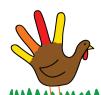

#### Creative Brief

Title: How to Draw a Hand Turkey

Purpose: A step by step demonstration for children of how

to draw a hand turkey

#### Interfaces:

Introduction: the title "Let's Draw A Hand Turkey!"

Materials: paper and crayons

- 1. place your hand on the paper
- 2. trace around your hand
- 3. remove your hand and draw in the bottom to complete the turkey's body
- 4. draw in the eye, beak and wattle
- 5. draw in a wing
- 6. draw the legs and feet
- 7. color in the turkey
- 8. color in the rest of the picture