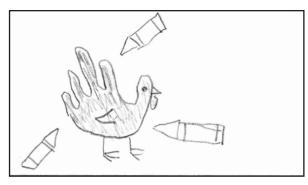

Animation:

Different color crayons move around and grass,

a sun and "Happy Thanksgiving!" appear

Step 8 Finish off the picture with whatever you like