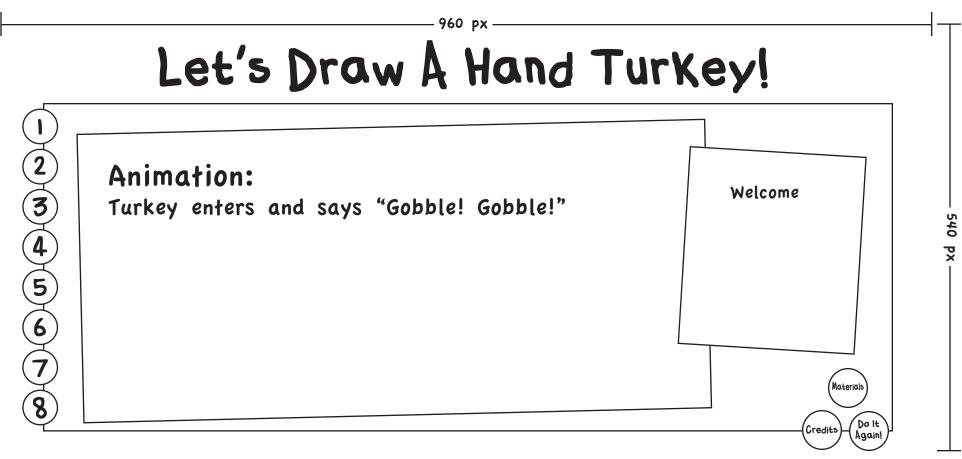

### Wire Frames Intro

# Wire Frames Materials

Let's Draw A Hand Turkey! Animation: Step 1 Hand being placed on the sheet of paper Place your hand

2)(3)(4)(5)(6)(7)(8)

on the paper with your fingers spread apart

Let's Draw A Hand Turkey!

Animation:

the hand moves off and the bottom of the

turkey fills in

draw in the bottom of the turkey

Step 3

Remove your hand from

the paper and

Let's Draw A Hand Turkey!

Animation:

Different color crayons move around and grass,

a sun and "Happy Thanksgiving!" appear

Step 8 Finish off the picture with whatever you like