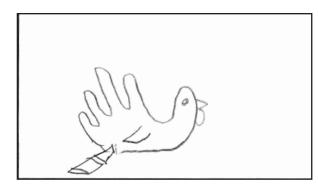

# Wire Frames Materials

Let's Draw A Hand Turkey! Animation: Step 1 Hand being placed on the sheet of paper Place your hand

2)(3)(4)(5)(6)(7)(8)

on the paper with your fingers spread apart

Let's Draw A Hand Turkey!

Animation:

the hand moves off and the bottom of the

turkey fills in

draw in the bottom of the turkey

Step 3

Remove your hand from

the paper and

Let's Draw A Hand Turkey!