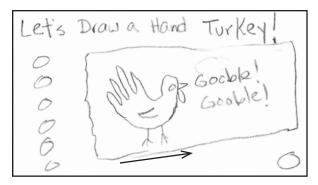

#### Interfaces:

Introduction: the title "Let's Draw A Hand Turkey!"

Materials: paper and crayons

- 1. place your hand on the paper
- 2. trace around your hand
- 3. remove your hand and draw in the bottom to complete the turkey's body
- 4. draw in the eye, beak and wattle
- 5. draw in a wing
- 6. draw the legs and feet
- 7. color in the turkey
- 8. color in the rest of the picture

# Wire Frames Materials

Let's Draw A Hand Turkey! Animation: Step 1 Hand being placed on the sheet of paper Place your hand

2)(3)(4)(5)(6)(7)(8)

on the paper with your fingers spread apart

Let's Draw A Hand Turkey!