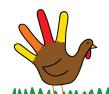

#### Creative Brief

Title: How to Draw a Hand Turkey

Purpose: A step by step demonstration for children of how

to draw a hand turkey

#### Interfaces:

Introduction: the title "Let's Draw A Hand Turkey!"

Materials: paper and crayons

- 1. place your hand on the paper
- 2. trace around your hand
- 3. remove your hand and draw in the bottom to complete the turkey's body
- 4. draw in the eye, beak and wattle
- 5. draw in a wing
- 6. draw the legs and feet
- 7. color in the turkey
- 8. color in the rest of the picture