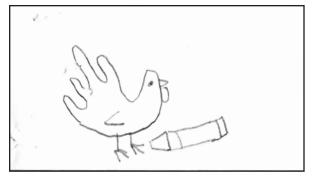

Animation:

the hand moves off and the bottom of the

turkey fills in

draw in the bottom of the turkey

Step 3

Remove your hand from

the paper and

Let's Draw A Hand Turkey!

Animation:

Different color crayons move around and grass,

a sun and "Happy Thanksgiving!" appear

Step 8 Finish off the picture with whatever you like