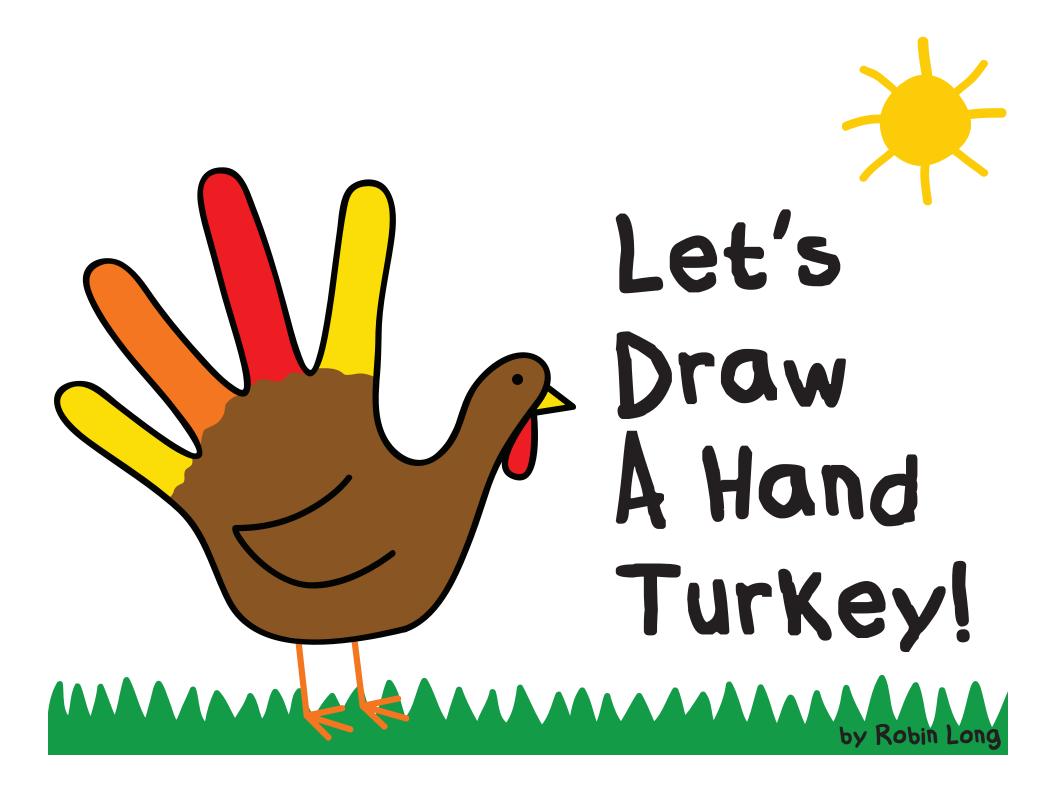

#### Creative Brief

Title: How to Draw a Hand Turkey

Purpose: A step by step demonstration for children of how

to draw a hand turkey

#### Interfaces:

Introduction: the title "Let's Draw A Hand Turkey!"

Materials: paper and crayons

- 1. place your hand on the paper
- 2. trace around your hand
- 3. remove your hand and draw in the bottom to complete the turkey's body
- 4. draw in the eye, beak and wattle
- 5. draw in a wing
- 6. draw the legs and feet
- 7. color in the turkey
- 8. color in the rest of the picture

Credits: contact information for the creator of the project

Audience: children in kindergarten through 3rd grade

Perception/Tone: child-like and cute