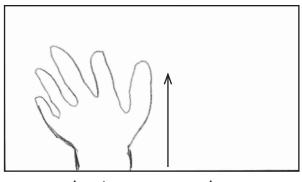

# Wire Frames Materials

Let's Draw A Hand Turkey! Animation: Step 1 Hand being placed on the sheet of paper Place your hand

2)(3)(4)(5)(6)(7)(8)

on the paper with your fingers spread apart

Let's Draw A Hand Turkey!