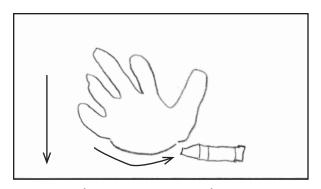

Animation:

the hand moves off and the bottom of the

turkey fills in

draw in the bottom of the turkey

Step 3

Remove your hand from

the paper and

Let's Draw A Hand Turkey!