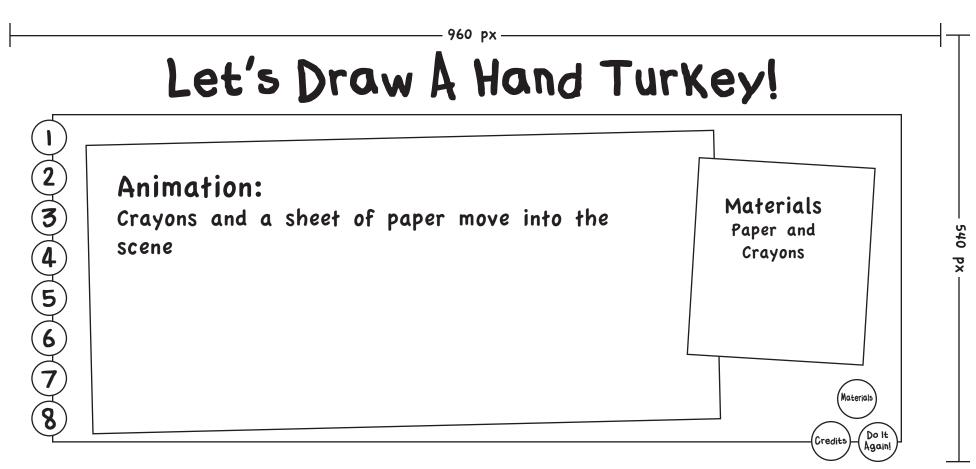

# Wire Frames Materials

Let's Draw A Hand Turkey! Animation: Step 1 Hand being placed on the sheet of paper Place your hand

2)(3)(4)(5)(6)(7)(8)

on the paper with your fingers spread apart

Let's Draw A Hand Turkey!

Animation:

the hand moves off and the bottom of the

turkey fills in

draw in the bottom of the turkey

Step 3

Remove your hand from

the paper and

Let's Draw A Hand Turkey!

Animation:

Different color crayons move around and grass,

a sun and "Happy Thanksgiving!" appear

Step 8 Finish off the picture with whatever you like