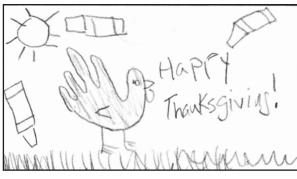

Animation:

Different color crayons move around and grass,

a sun and "Happy Thanksgiving!" appear

Step 8 Finish off the picture with whatever you like