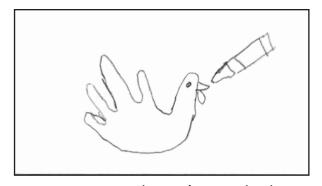

e

turkey fills in

draw in the bottom of the turkey

Step 3

Remove your hand from

the paper and

































Let's Draw A Hand Turkey!

Animation:

Different color crayons move around and grass,

a sun and "Happy Thanksgiving!" appear

Step 8 Finish off the picture with whatever you like





# Wire Frames Credits

Let's Draw A Hand Turkey!

Let's Draw A Hand Turkey!

Animation:

Turkey enters and say the artists name and

email

2)(3)(4)(5)(6)(7)

Thank you for visiting my site! Hope you had fun!





## Storyboard

#### Let's Draw A Hand Turkey!





Scene 1: Turkey move into scene and gobbles



Scene 2: hand moves onto the paper



Scene 3: crayon traces on outline around the hand



Scene 4: hand moves off the paper and crayon draws in the bottom of the turkey



Scene 5: crayon draws in eye, beak and wattle



Scene 6: crayon draws in wing



## Storyboard

#### Let's Draw A Hand Turkey!





Scene 7: crayon draws in legs and feet



Scene 8: different color crayons fill in the turkey



Scene 9: different color crayons color in the rest of the picture



Scene 10: materials needed - crayons and paper



Scene 11: turkey moves on to the scene and credits appear







#### Fonts:

Headlines: Flabby Bums Handwriting

Body: Apple Casual

Color Palette:









#FFDD00

#FF4400

#EE0000

#006600

#885522













#### Designed and Created by Robin Long robinlong@stu.aii.edu