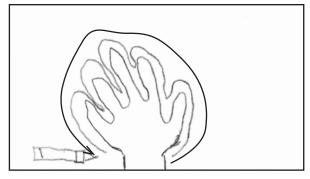

Animation:

the hand moves off and the bottom of the

turkey fills in

draw in the bottom of the turkey

Step 3

Remove your hand from

the paper and

Let's Draw A Hand Turkey!